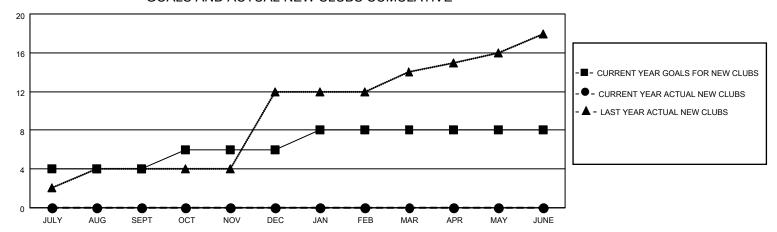

### GOALS AND ACTUAL NEW CLUBS CUMULATIVE

## District 301A2

| Clubs         |               |             |               | Members               |                         |                         |                                                    |  |
|---------------|---------------|-------------|---------------|-----------------------|-------------------------|-------------------------|----------------------------------------------------|--|
|               | RESULTS FOR   | R 2021-2022 |               | RESULTS FOR 2021-2022 |                         |                         |                                                    |  |
| QUARTER       | NEW CLUB GOAL | NEW CLUBS   | DROPPED CLUBS | QUARTER MEM           | MBER GROWTH NET<br>GOAL | MEMBER GROWTH<br>ACTUAL | DROPPED<br>MEMBERS ACTUAL<br>(including transfers) |  |
| JULY/AUG/SEPT | 4             | 0           | 0             | JULY/AUG/SEPT         | 128                     | 40                      | 27                                                 |  |
| OCT/NOV/DEC   | 2             | 0           | 0             | OCT/NOV/DEC           | 40                      | 0                       | 0                                                  |  |
| JAN/FEB/MAR   | 2             | 0           | 0             | JAN/FEB/MAR           | 40                      | 0                       | 0                                                  |  |
| APR/MAY/JUNE  | 0             | 0           | 0             | APR/MAY/JUNE          | 10                      | 0                       | 0                                                  |  |