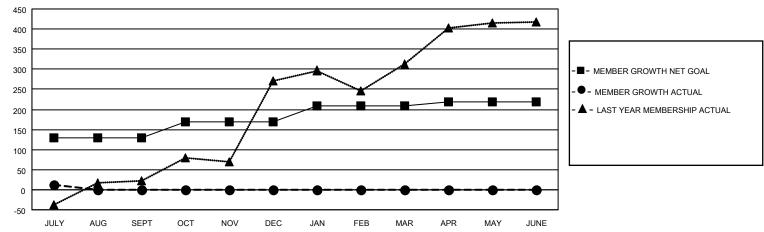

### GOALS AND ACTUAL MEMBERS CUMULATIVE

| DROPPED CLUBS: 0          |    | 15 CLUBS OF 97 ADDED 1 OR MORE | GENDER DISTRIBUTION             |                |       |
|---------------------------|----|--------------------------------|---------------------------------|----------------|-------|
|                           |    | NEW MEMBERS                    | MALE                            | 1,674 (50.93%) |       |
|                           |    |                                | FEMALE                          | 1,613 (49.07%) |       |
| DROPPED MEMBERS           |    |                                |                                 |                |       |
| DECEASED                  | 2  | CLICK HERE FOR CUMULATIVE      | TOTAL FAMILY UNIT MEMBERS       |                | 1,000 |
| CLUB CANCELLED 0 OTHER 25 |    | MEMBERSHIP DATA                |                                 |                | 500   |
|                           |    |                                | FAMILY MEMBERS PAYING HALF DUES |                | 590   |
| TOTAL                     | 27 |                                |                                 |                |       |

## District 301A2

| Clubs         |               |             |               | Members               |                         |                         |                                                    |  |
|---------------|---------------|-------------|---------------|-----------------------|-------------------------|-------------------------|----------------------------------------------------|--|
|               | RESULTS FOR   | R 2021-2022 |               | RESULTS FOR 2021-2022 |                         |                         |                                                    |  |
| QUARTER       | NEW CLUB GOAL | NEW CLUBS   | DROPPED CLUBS | QUARTER MEM           | MBER GROWTH NET<br>GOAL | MEMBER GROWTH<br>ACTUAL | DROPPED<br>MEMBERS ACTUAL<br>(including transfers) |  |
| JULY/AUG/SEPT | 4             | 0           | 0             | JULY/AUG/SEPT         | 128                     | 40                      | 27                                                 |  |
| OCT/NOV/DEC   | 2             | 0           | 0             | OCT/NOV/DEC           | 40                      | 0                       | 0                                                  |  |
| JAN/FEB/MAR   | 2             | 0           | 0             | JAN/FEB/MAR           | 40                      | 0                       | 0                                                  |  |
| APR/MAY/JUNE  | 0             | 0           | 0             | APR/MAY/JUNE          | 10                      | 0                       | 0                                                  |  |